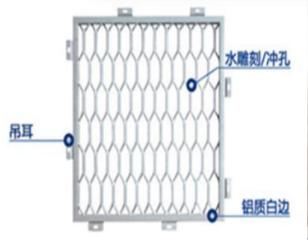

#### Exterior curtain wall

Outerdoor aluminium curtain wall panel made from high-quality high-strength aluminum alloy sheet, composed of faceplate, stiffener, and hanging ear. The hanging ear could be bent or pressed into shape by facepanel, or it can be an independent accessory installed on the edge of the facepanel with rivets. The reinforcing ribs are connected to the welding screws on the back of the panel, making it a solid arrangement, greatly increasing the strength and rigidity of the aluminum wall panel.

室外幕墙采用高强度铝合金板材制作,由面板、加强筋、角码组合而成。角码可由面板折弯、冲压成型,也可以是独立配件用铆钉装在面板边缘。加强筋与面板背面的电焊螺丝连接,使之成为一个牢固的整理,极大增加了铝单板幕墙的强度和刚性,保证了长期使用中的平整度和抗震能力。