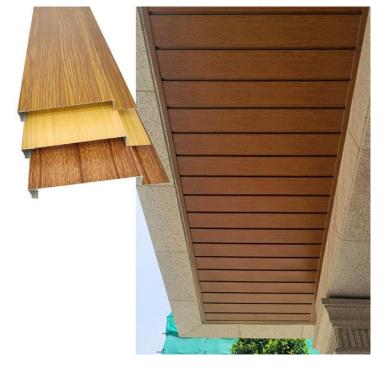

## • Strip buckle ceiling

## Parameters & Designs of Strip buckle ceiling

| inum alloy                                                                                       |                                                                                                                                                                                                                                                                                                                                                                                                                                                                                                                                                                                                                                                                                                                                                                                                                                                                                                                                                                                                                                                                                                                                                                                                                                                                                                                                                                                                                                                                                                                                                                                                                                                                                                                                                                                                                                                                                                                                                                                                                                                                                                                                |                                                                                                                                                                                                      |
|--------------------------------------------------------------------------------------------------|--------------------------------------------------------------------------------------------------------------------------------------------------------------------------------------------------------------------------------------------------------------------------------------------------------------------------------------------------------------------------------------------------------------------------------------------------------------------------------------------------------------------------------------------------------------------------------------------------------------------------------------------------------------------------------------------------------------------------------------------------------------------------------------------------------------------------------------------------------------------------------------------------------------------------------------------------------------------------------------------------------------------------------------------------------------------------------------------------------------------------------------------------------------------------------------------------------------------------------------------------------------------------------------------------------------------------------------------------------------------------------------------------------------------------------------------------------------------------------------------------------------------------------------------------------------------------------------------------------------------------------------------------------------------------------------------------------------------------------------------------------------------------------------------------------------------------------------------------------------------------------------------------------------------------------------------------------------------------------------------------------------------------------------------------------------------------------------------------------------------------------|------------------------------------------------------------------------------------------------------------------------------------------------------------------------------------------------------|
|                                                                                                  |                                                                                                                                                                                                                                                                                                                                                                                                                                                                                                                                                                                                                                                                                                                                                                                                                                                                                                                                                                                                                                                                                                                                                                                                                                                                                                                                                                                                                                                                                                                                                                                                                                                                                                                                                                                                                                                                                                                                                                                                                                                                                                                                | Passe                                                                                                                                                                                                |
| ing or continuous mechanical rolling                                                             | 50+50+50长城板(胡桃木)                                                                                                                                                                                                                                                                                                                                                                                                                                                                                                                                                                                                                                                                                                                                                                                                                                                                                                                                                                                                                                                                                                                                                                                                                                                                                                                                                                                                                                                                                                                                                                                                                                                                                                                                                                                                                                                                                                                                                                                                                                                                                                               | 18+12小长城 (白橡木)                                                                                                                                                                                       |
| m-1.2mm                                                                                          |                                                                                                                                                                                                                                                                                                                                                                                                                                                                                                                                                                                                                                                                                                                                                                                                                                                                                                                                                                                                                                                                                                                                                                                                                                                                                                                                                                                                                                                                                                                                                                                                                                                                                                                                                                                                                                                                                                                                                                                                                                                                                                                                |                                                                                                                                                                                                      |
| Nobel electrostatic powder spraying, coating thickness 0.06-0.1mm                                | and the same of th | 4                                                                                                                                                                                                    |
| al size, punching type, surface color, installation accessories can be omized according to needs | 25+25+25长城板(红檀木)                                                                                                                                                                                                                                                                                                                                                                                                                                                                                                                                                                                                                                                                                                                                                                                                                                                                                                                                                                                                                                                                                                                                                                                                                                                                                                                                                                                                                                                                                                                                                                                                                                                                                                                                                                                                                                                                                                                                                                                                                                                                                                               | 50+50+35高 单长城(黄花梨)                                                                                                                                                                                   |
| (30X50mm) (50X100mm)                                                                             | 100+50单长城板(深橡木)                                                                                                                                                                                                                                                                                                                                                                                                                                                                                                                                                                                                                                                                                                                                                                                                                                                                                                                                                                                                                                                                                                                                                                                                                                                                                                                                                                                                                                                                                                                                                                                                                                                                                                                                                                                                                                                                                                                                                                                                                                                                                                                | 40+20长城板(桔栓木)                                                                                                                                                                                        |
| N<br>a                                                                                           | Nobel electrostatic powder spraying, coating thickness 0.06-0.1mm  I size, punching type, surface color, installation accessories can be mized according to needs                                                                                                                                                                                                                                                                                                                                                                                                                                                                                                                                                                                                                                                                                                                                                                                                                                                                                                                                                                                                                                                                                                                                                                                                                                                                                                                                                                                                                                                                                                                                                                                                                                                                                                                                                                                                                                                                                                                                                              | Nobel electrostatic powder spraying, coating thickness 0.06-0.1mm  I size, punching type, surface color, installation accessories can be mized according to needs  25+25+25长城板(紅檀木)  100+50单长城板(深橡木) |