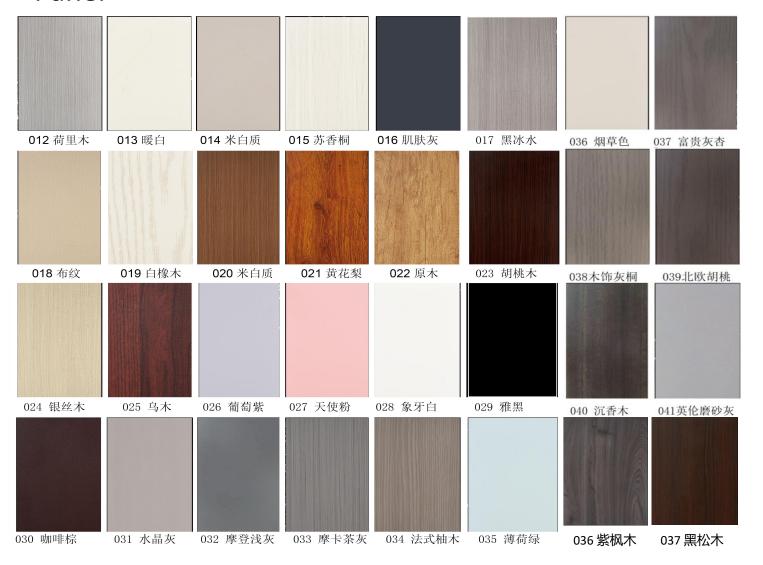

## Parameters of Single Aluminium Veneer

| Material      | Aluminium Alloy                                                                                                         |
|---------------|-------------------------------------------------------------------------------------------------------------------------|
| Thickness     | 1.5, 2.0, 2.5, 3.0, 4.0, 5.0, 6.0, 7.0, 8.0, 9.0, 10mm 20mm                                                             |
| Width, Length | Width ≤2500mm, Length ≤8000mm<br>Commonly used sizes: 600*600mm, 600*1200mm                                             |
| Coating       | Spraying, roller painting, fluorocarbon painting, heat transfer wooden grain, stone grain, wire drawing                 |
| Technics      | Bending, welding, polishing, laser wire drawing, chromizing, polishing, drying, painting, baking, fluorocarbon spraying |
| Shape         | Customerized                                                                                                            |
| Color         | Solid color, Metallic color, Marble Color, Wooden Grain, Glossy                                                         |

## Parameters & Color of Composite Aluminium Panel

| Aluminium Layer | 0.05mm, 0.1mm, 0.15mm, 0.2mm, 0.25mm, 0.3mm, 0.4mm, 0.5mm                                                          |
|-----------------|--------------------------------------------------------------------------------------------------------------------|
| Panel Thickness | 2mm, 3mm, 4mm, 5mm, 6mm, 7mm                                                                                       |
| Panel Width     | 1000mm, 1220mm, 1250mm, 1550mm, 1570mm                                                                             |
| Panel Length    | 2440mm, 3200mm, 4000mm, 5000mm, 6000mm                                                                             |
| Surface         | PE coating, PVDF coating, NANO, Brush surface, mirror surface                                                      |
| Inner Core      | Normal non toxil PE core                                                                                           |
| Color           | Solid Matt, High Glossy, Metallic color, Wooden Grain, Marble Grain                                                |
| Packing & Qty   | LCL packing: wooden pallet package, 100 sheets per pack 1*20' FT container: 1500 sheets for size 1220*2440mm panel |