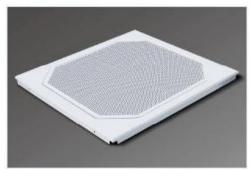

## • Strip buckle ceiling

## Parameters & Designs of Strip buckle ceiling

| inum alloy                                                                                       |                                                                                                                                                                                                                                                                                                                                                                                                                                                                                                                                                                                                                                                                                                                                                                                                                                                                                                                                                                                                                                                                                                                                                                                                                                                                                                                                                                                                                                                                                                                                                                                                                                                                                                                                                                                                                                                                                                                                                                                                                                                                                                                                |                                                                                                                                                                                                      |
|--------------------------------------------------------------------------------------------------|--------------------------------------------------------------------------------------------------------------------------------------------------------------------------------------------------------------------------------------------------------------------------------------------------------------------------------------------------------------------------------------------------------------------------------------------------------------------------------------------------------------------------------------------------------------------------------------------------------------------------------------------------------------------------------------------------------------------------------------------------------------------------------------------------------------------------------------------------------------------------------------------------------------------------------------------------------------------------------------------------------------------------------------------------------------------------------------------------------------------------------------------------------------------------------------------------------------------------------------------------------------------------------------------------------------------------------------------------------------------------------------------------------------------------------------------------------------------------------------------------------------------------------------------------------------------------------------------------------------------------------------------------------------------------------------------------------------------------------------------------------------------------------------------------------------------------------------------------------------------------------------------------------------------------------------------------------------------------------------------------------------------------------------------------------------------------------------------------------------------------------|------------------------------------------------------------------------------------------------------------------------------------------------------------------------------------------------------|
|                                                                                                  |                                                                                                                                                                                                                                                                                                                                                                                                                                                                                                                                                                                                                                                                                                                                                                                                                                                                                                                                                                                                                                                                                                                                                                                                                                                                                                                                                                                                                                                                                                                                                                                                                                                                                                                                                                                                                                                                                                                                                                                                                                                                                                                                | Passe                                                                                                                                                                                                |
| ing or continuous mechanical rolling                                                             | 50+50+50长城板(胡桃木)                                                                                                                                                                                                                                                                                                                                                                                                                                                                                                                                                                                                                                                                                                                                                                                                                                                                                                                                                                                                                                                                                                                                                                                                                                                                                                                                                                                                                                                                                                                                                                                                                                                                                                                                                                                                                                                                                                                                                                                                                                                                                                               | 18+12小长城 (白橡木)                                                                                                                                                                                       |
| m-1.2mm                                                                                          |                                                                                                                                                                                                                                                                                                                                                                                                                                                                                                                                                                                                                                                                                                                                                                                                                                                                                                                                                                                                                                                                                                                                                                                                                                                                                                                                                                                                                                                                                                                                                                                                                                                                                                                                                                                                                                                                                                                                                                                                                                                                                                                                |                                                                                                                                                                                                      |
| Nobel electrostatic powder spraying, coating thickness 0.06-0.1mm                                | and the same of th | 4                                                                                                                                                                                                    |
| al size, punching type, surface color, installation accessories can be omized according to needs | 25+25+25长城板(红檀木)                                                                                                                                                                                                                                                                                                                                                                                                                                                                                                                                                                                                                                                                                                                                                                                                                                                                                                                                                                                                                                                                                                                                                                                                                                                                                                                                                                                                                                                                                                                                                                                                                                                                                                                                                                                                                                                                                                                                                                                                                                                                                                               | 50+50+35高 单长城(黄花梨)                                                                                                                                                                                   |
| (30X50mm) (50X100mm)                                                                             | 100+50单长城板(深橡木)                                                                                                                                                                                                                                                                                                                                                                                                                                                                                                                                                                                                                                                                                                                                                                                                                                                                                                                                                                                                                                                                                                                                                                                                                                                                                                                                                                                                                                                                                                                                                                                                                                                                                                                                                                                                                                                                                                                                                                                                                                                                                                                | 40+20长城板(桔栓木)                                                                                                                                                                                        |
| N<br>a                                                                                           | Nobel electrostatic powder spraying, coating thickness 0.06-0.1mm  I size, punching type, surface color, installation accessories can be mized according to needs                                                                                                                                                                                                                                                                                                                                                                                                                                                                                                                                                                                                                                                                                                                                                                                                                                                                                                                                                                                                                                                                                                                                                                                                                                                                                                                                                                                                                                                                                                                                                                                                                                                                                                                                                                                                                                                                                                                                                              | Nobel electrostatic powder spraying, coating thickness 0.06-0.1mm  I size, punching type, surface color, installation accessories can be mized according to needs  25+25+25长城板(紅檀木)  100+50单长城板(深橡木) |