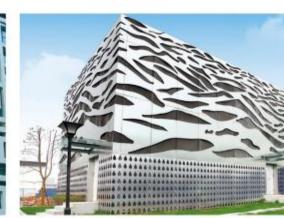

### Carved aluminium plate

Carved aluminium plate adopts advanced CNC punching machines and laser engraving equipment, selects high-quality aluminum alloy plates, and is formed through CNC bending and other technologies. Carved aluminum veneers give ordinary aluminum panels high ornamental value, allowing them to be hollowed out and carved into any desired shape. Common examples include carved aluminum veneers on exterior walls, door signs, column

雕花铝单板采用先进的电脑数控冲床、激光雕刻设备,选用优质铝合金板材, 弯等技术成型。雕花铝单板使普通铝板具有极高的观赏价值, 要的造型,常见的有在外墙雕花铝单板,门头招牌雕花铝单板,包柱雕花铝单板 幕墙雕花铝单板等。