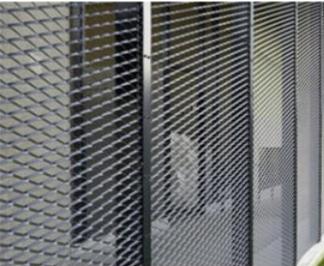

#### Mesh aluminium plate

Mesh aluminum plate is made of aluminum plate or aluminum alloy plate using new technology through cutting, punching, shearing, stretching and expansion. There is no waste generated during the production process, and the mesh made has the characteristics of rust resistance and beautiful color. There are diamond shaped holes, hexagonal holes, circular holes, rectangular holes, triangular holes, and fish scale holes, with apertures of 0.5 \* 1mm, 1 \* 2mm, 1.25 \* 2.5mm, 15 \* 30mm, etc. The finished mesh board can be made with or without frames, with a white edge thickness of mostly 2.5mm-4mm, a width of 1220mm, and a length of 3000mm-9000mm.

拉网铝板由铝板或者铝镁合金板采用新科技经切割冲剪拉伸扩张而成,生产过程中不产生废料,制成的网具有不生锈,色泽美观的特点。有菱形孔、六角型、圆孔、矩形、三角型、鱼鳞孔,孔径有0.5\*1mm, 1\*2mm, 1.25\*2.5mm, 15\*30mm等。成品网板可做有框也可做无框,有框的白边厚度多为2.5mm-4mm之间,宽度1220mm,长度3000mm-9000mm之间。