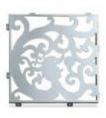

### Carved aluminium plate

Carved aluminium plate adopts advanced CNC punching machines and laser engraving equipment, selects high-quality aluminum alloy plates, and is formed through CNC bending and other technologies. Carved aluminum veneers give ordinary aluminum panels high ornamental value, allowing them to be hollowed out and carved into any desired shape. Common examples include carved aluminum veneers on exterior walls, door signs, column

雕花铝单板采用先进的电脑数控冲床、激光雕刻设备,选用优质铝合金板材, 弯等技术成型。雕花铝单板使普通铝板具有极高的观赏价值, 要的造型,常见的有在外墙雕花铝单板,门头招牌雕花铝单板,包柱雕花铝单板 幕墙雕花铝单板等。