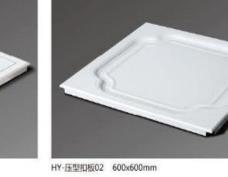

## • Square frame ceiling

## Parameters & Designs of Square Frame Ceiling

| Shape              | Retangular, Square                                                                       |
|--------------------|------------------------------------------------------------------------------------------|
| Material           | Aluminum alloy                                                                           |
| Producing technics | Molding                                                                                  |
| Plate thickness    | 0.8mm-1.2mm                                                                              |
| Surface treatment  | Akzo Nobel electrostatic powder spraying, coating thickness 0.06-0.1mm                   |
| Common size        | 300x300mm, 400x400mm, 500x500mm, 600x600mm, 800x800mm, 600x900mm, 600x1200mm, 300x1200mm |