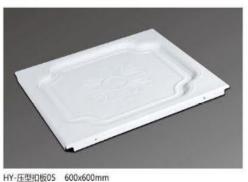

## • Square frame ceiling

## Parameters & Designs of Square Frame Ceiling

| Shape              | Retangular, Square                                                                       |
|--------------------|------------------------------------------------------------------------------------------|
| Material           | Aluminum alloy                                                                           |
| Producing technics | Molding                                                                                  |
| Plate thickness    | 0.8mm-1.2mm                                                                              |
| Surface treatment  | Akzo Nobel electrostatic powder spraying, coating thickness 0.06-0.1mm                   |
| Common size        | 300x300mm, 400x400mm, 500x500mm, 600x600mm, 800x800mm, 600x900mm, 600x1200mm, 300x1200mm |