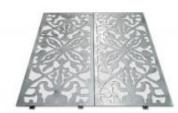

### Carved aluminium plate

Carved aluminium plate adopts advanced CNC punching machines and laser engraving equipment, selects high-quality aluminum alloy plates, and is formed through CNC bending and other technologies. Carved aluminum veneers give ordinary aluminum panels high ornamental value, allowing them to be hollowed out and carved into any desired shape. Common examples include carved aluminum veneers on exterior walls, door signs, column

雕花铝单板采用先进的电脑数控冲床、激光雕刻设备,选用优质铝合金板材, 弯等技术成型。雕花铝单板使普通铝板具有极高的观赏价值, 要的造型,常见的有在外墙雕花铝单板,门头招牌雕花铝单板,包柱雕花铝单板 幕墙雕花铝单板等。