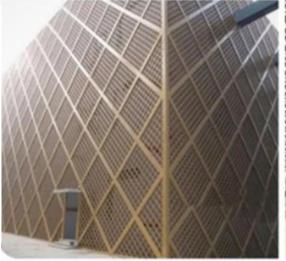

### Carved aluminium plate

Carved aluminium plate adopts advanced CNC punching machines and laser engraving equipment, selects high-quality aluminum alloy plates, and is formed through CNC bending and other technologies. Carved aluminum veneers give ordinary aluminum panels high ornamental value, allowing them to be hollowed out and carved into any desired shape. Common examples include carved aluminum veneers on exterior walls, door signs, column

雕花铝单板采用先进的电脑数控冲床、激光雕刻设备,选用优质铝合金板材, 弯等技术成型。雕花铝单板使普通铝板具有极高的观赏价值, 要的造型,常见的有在外墙雕花铝单板,门头招牌雕花铝单板,包柱雕花铝单板 幕墙雕花铝单板等。