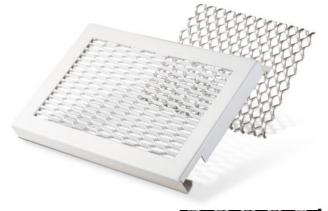

#### Mesh aluminium plate

Mesh aluminum plate is made of aluminum plate or aluminum alloy plate using new technology through cutting, punching, shearing, stretching and expansion. There is no waste generated during the production process, and the mesh made has the characteristics of rust resistance and beautiful color. There are diamond shaped holes, hexagonal holes, circular holes, rectangular holes, triangular holes, and fish scale holes, with apertures of 0.5 \* 1mm, 1 \* 2mm, 1.25 \* 2.5mm, 15 \* 30mm, etc. The finished mesh board can be made with or without frames, with a white edge thickness of mostly 2.5mm-4mm, a width of 1220mm, and a length of 3000mm-9000mm.

拉网铝板由铝板或者铝镁合金板采用新科技经切割冲剪拉伸扩张而成,生产过程中不产生废料,制成的网具有不生锈,色泽美观的特点。有菱形孔、六角型、圆孔、矩形、三角型、鱼鳞孔,孔径有0.5\*1mm, 1\*2mm, 1.25\*2.5mm, 15\*30mm等。成品网板可做有框也可做无框,有框的白边厚度多为2.5mm-4mm之间,宽度1220mm,长度3000mm-9000mm之间。