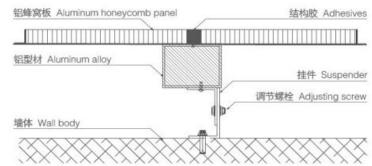

y, Metallic color, Wooden Grain, Marble Grain                                                |
| Packing & Qty   | LCL packing: wooden pallet package, 100 sheets per pack 1*20' FT container: 1500 sheets for size 1220*2440mm panel |







# 4

## Honeycomb Aluminium Panels

Honeycomb Aluminium Panel is composed of a thick layer of honeycomb like core material firmly bonded to the panel and bottom plate, and also forms a honeycomb sandwich structure, which can be made into curved anisotropy. Good seismic performance, high strength, good adhesion and weather resistance, able to maintain the bright color of building exterior walls for a long time.

蜂窝板由面板与底板牢固粘结在一层较厚的蜂窝状芯材组建而成,也成蜂窝夹层结构,可做成弧 形异性。抗震性能好,强度高,具有良好的的附着力和耐候性,能长时间保持建筑物外墙颜色鲜 艳。





#### 蜂窝板安装结构图 Structure Diagram of Honeycomb Panel





#### 加工 Processing

切割、开槽、压弯、辊弯。 Cutting, notching, bending, roll bending.























## Parameters of Honeycomb Aluminium Panel

Specific.



| Thickness (mm)          | 25          | 20    | 15          | 10   |
|-------------------------|-------------|-------|-------------|------|
| Face plate<br>(mm)      | 1.0         | 1.0   | 0.8-<br>1.0 | 8.0  |
| Rear plate<br>(mm)      | 0.8         | 0.8   | 0.8         | 0.7  |
| Honeycomb<br>core       | 5-23 m      | m     |             |      |
| Panel Width<br>(mm)     | 250-1500 mm |       |             |      |
| Panel Length<br>(mm)    | 600-4500 mm |       |             |      |
| Gravity<br>(kg/m²)      | 7.8         | 7.4   | 7.0         | 5.3  |
| Rigidity<br>(kNm/m²)    | 22.17       | 13.90 | 7.55        | 2.49 |
|