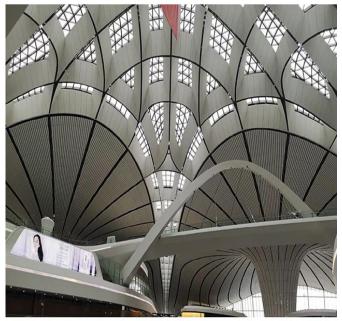

#### Hyperbolic aluminium veneer

The hyperbolic aluminum veneer has a good appearance display effect, which can create personalized buildings and be designed and processed according to various customer requirements, meeting the personalized construction requirements of the construction party. The hyperbolic aluminum veneer adopts internal structure waterproof and sealing treatment, which ensures its excellent waterproof performance to a greater extent. The surface of the hyperbolic aluminum veneer can also be sprayed with various colors of paint, To further enhance visual impact. The production of hyperbolic aluminum veneer is relatively difficult and requires high machine accuracy, so hyperbolic aluminum veneer has strong technical content. This series of products is mainly used in building lobbies, airports, stations, important public facilities, sports venues, and ethnic characteristic buildings.

双曲铝单板具有良好的外观展示效果,它可以打造出个性化的建筑并且可以按照客户的各种要求进行设计加工,满足施工方个性化的施工要求,双曲铝单板采用内部结构防水,并且密封处理,从而更大程度的保障了其优秀的防水性能,在双曲铝单板表面也可以喷涂各种颜色的漆,来进一步增强视觉冲击力。双曲铝单板的制作难度比较大,对机器精确度要求高,所以双曲铝单板具有较强的技术含量。该系列产品多用于楼宇大堂、机场、车站、重要公共设施、体育场馆、名族特色建筑物等。