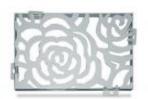

### Carved aluminium plate

Carved aluminium plate adopts advanced CNC punching machines and laser engraving equipment, selects high-quality aluminum alloy plates, and is formed through CNC bending and other technologies. Carved aluminum veneers give ordinary aluminum panels high ornamental value, allowing them to be hollowed out and carved into any desired shape. Common examples include carved aluminum veneers on exterior walls, door signs, column

雕花铝单板采用先进的电脑数控冲床、激光雕刻设备,选用优质铝合金板材, 弯等技术成型。雕花铝单板使普通铝板具有极高的观赏价值, 要的造型,常见的有在外墙雕花铝单板,门头招牌雕花铝单板,包柱雕花铝单板 幕墙雕花铝单板等。