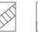

|
| Packing & Qty   | LCL packing: wooden pallet package, 100 sheets per pack 1*20' FT container: 1500 sheets for size 1220*2440mm panel |







# 4

## Honeycomb Aluminium Panels

Honeycomb Aluminium Panel is composed of a thick layer of honeycomb like core material firmly bonded to the panel and bottom plate, and also forms a honeycomb sandwich structure, which can be made into curved anisotropy. Good seismic performance, high strength, good adhesion and weather resistance, able to maintain the bright color of building exterior walls for a long time.

蜂窝板由面板与底板牢固粘结在一层较厚的蜂窝状芯材组建而成,也成蜂窝夹层结构,可做成弧 形异性。抗震性能好,强度高,具有良好的的附着力和耐候性,能长时间保持建筑物外墙颜色鲜 艳。





#### 蜂窝板安装结构图 Structure Diagram of Honeycomb Panel





#### 加工 Processing

切割、开槽、压弯、辊弯。 Cutting, notching, bending, roll bending.























## Parameters of Honeycomb Aluminium Panel

Specific.



| Thickness (mm)          | 25          | 20    | 15          | 10   |
|-------------------------|-------------|-------|-------------|------|
| Face plate<br>(mm)      | 1.0         | 1.0   | 0.8-<br>1.0 | 8.0  |
| Rear plate<br>(mm)      | 0.8         | 0.8   | 0.8         | 0.7  |
| Honeycomb<br>core       | 5-23 m      | m     |             |      |
| Panel Width<br>(mm)     | 250-1500 mm |       |             |      |
| Panel Length<br>(mm)    | 600-4500 mm |       |             |      |
| Gravity<br>(kg/m²)      | 7.8         | 7.4   | 7.0         | 5.3  |
| Rigidity<br>(kNm/m²)    | 22.17       | 13.90 | 7.55        | 2.49 |
| Section molulus (cg³/m) | 24          | 19    | 14          | 4.5  |
|