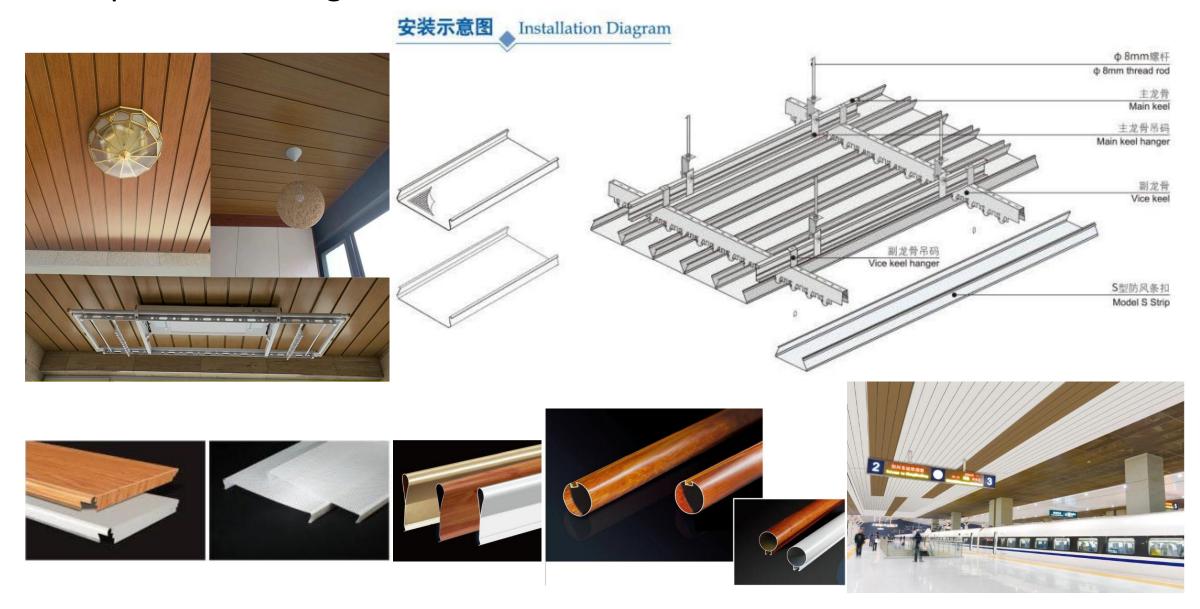

## • Strip buckle ceiling

## Parameters & Designs of Strip buckle ceiling

| inum alloy                                                                                       |                                                                                                                                                                                                                                                                                                                                                                                                                                                                                                                                                                                                                                                                                                                                                                                                                                                                                                                                                                                                                                                                                                                                                                                                                                                                                                                                                                                                                                                                                                                                                                                                                                                                                                                                                                                                                                                                                                                                                                                                                                                                                                                                |                                                                                                                                                                                                      |
|--------------------------------------------------------------------------------------------------|--------------------------------------------------------------------------------------------------------------------------------------------------------------------------------------------------------------------------------------------------------------------------------------------------------------------------------------------------------------------------------------------------------------------------------------------------------------------------------------------------------------------------------------------------------------------------------------------------------------------------------------------------------------------------------------------------------------------------------------------------------------------------------------------------------------------------------------------------------------------------------------------------------------------------------------------------------------------------------------------------------------------------------------------------------------------------------------------------------------------------------------------------------------------------------------------------------------------------------------------------------------------------------------------------------------------------------------------------------------------------------------------------------------------------------------------------------------------------------------------------------------------------------------------------------------------------------------------------------------------------------------------------------------------------------------------------------------------------------------------------------------------------------------------------------------------------------------------------------------------------------------------------------------------------------------------------------------------------------------------------------------------------------------------------------------------------------------------------------------------------------|------------------------------------------------------------------------------------------------------------------------------------------------------------------------------------------------------|
|                                                                                                  |                                                                                                                                                                                                                                                                                                                                                                                                                                                                                                                                                                                                                                                                                                                                                                                                                                                                                                                                                                                                                                                                                                                                                                                                                                                                                                                                                                                                                                                                                                                                                                                                                                                                                                                                                                                                                                                                                                                                                                                                                                                                                                                                | Passe                                                                                                                                                                                                |
| ing or continuous mechanical rolling                                                             | 50+50+50长城板(胡桃木)                                                                                                                                                                                                                                                                                                                                                                                                                                                                                                                                                                                                                                                                                                                                                                                                                                                                                                                                                                                                                                                                                                                                                                                                                                                                                                                                                                                                                                                                                                                                                                                                                                                                                                                                                                                                                                                                                                                                                                                                                                                                                                               | 18+12小长城 (白橡木)                                                                                                                                                                                       |
| m-1.2mm                                                                                          |                                                                                                                                                                                                                                                                                                                                                                                                                                                                                                                                                                                                                                                                                                                                                                                                                                                                                                                                                                                                                                                                                                                                                                                                                                                                                                                                                                                                                                                                                                                                                                                                                                                                                                                                                                                                                                                                                                                                                                                                                                                                                                                                |                                                                                                                                                                                                      |
| Nobel electrostatic powder spraying, coating thickness 0.06-0.1mm                                | and the same of th | 4                                                                                                                                                                                                    |
| al size, punching type, surface color, installation accessories can be omized according to needs | 25+25+25长城板(红檀木)                                                                                                                                                                                                                                                                                                                                                                                                                                                                                                                                                                                                                                                                                                                                                                                                                                                                                                                                                                                                                                                                                                                                                                                                                                                                                                                                                                                                                                                                                                                                                                                                                                                                                                                                                                                                                                                                                                                                                                                                                                                                                                               | 50+50+35高 单长城(黄花梨)                                                                                                                                                                                   |
| (30X50mm) (50X100mm)                                                                             | 100+50单长城板(深橡木)                                                                                                                                                                                                                                                                                                                                                                                                                                                                                                                                                                                                                                                                                                                                                                                                                                                                                                                                                                                                                                                                                                                                                                                                                                                                                                                                                                                                                                                                                                                                                                                                                                                                                                                                                                                                                                                                                                                                                                                                                                                                                                                | 40+20长城板(桔栓木)                                                                                                                                                                                        |
| N<br>a                                                                                           | Nobel electrostatic powder spraying, coating thickness 0.06-0.1mm  I size, punching type, surface color, installation accessories can be mized according to needs                                                                                                                                                                                                                                                                                                                                                                                                                                                                                                                                                                                                                                                                                                                                                                                                                                                                                                                                                                                                                                                                                                                                                                                                                                                                                                                                                                                                                                                                                                                                                                                                                                                                                                                                                                                                                                                                                                                                                              | Nobel electrostatic powder spraying, coating thickness 0.06-0.1mm  I size, punching type, surface color, installation accessories can be mized according to needs  25+25+25长城板(紅檀木)  100+50单长城板(深橡木) |