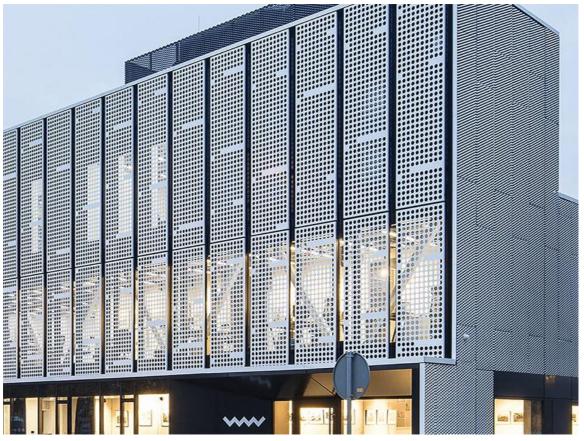

## 2 Perforated Aluminium Panel

- Punched aluminium plate
- Carved aluminium plate
- Mesh aluminium plate

### Carved aluminium plate

Carved aluminium plate adopts advanced CNC punching machines and laser engraving equipment, selects high-quality aluminum alloy plates, and is formed through CNC bending and other technologies. Carved aluminum veneers give ordinary aluminum panels high ornamental value, allowing them to be hollowed out and carved into any desired shape. Common examples include carved aluminum veneers on exterior walls, door signs, column

雕花铝单板采用先进的电脑数控冲床、激光雕刻设备,选用优质铝合金板材, 弯等技术成型。雕花铝单板使普通铝板具有极高的观赏价值, 要的造型,常见的有在外墙雕花铝单板,门头招牌雕花铝单板,包柱雕花铝单板 幕墙雕花铝单板等。