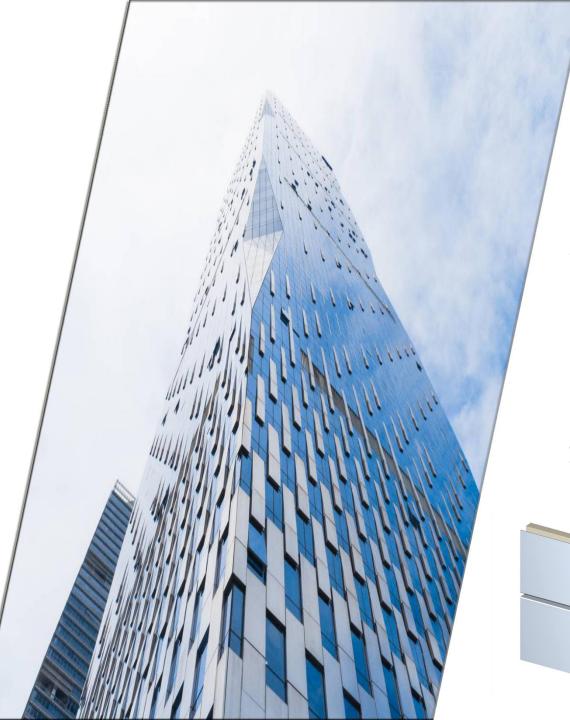

# 1 Single Aluminium Veneer

- Exterior curtain wall
- Interior curtain wall
- Aluminium clad column
- Hyperbolic aluminium veneer

#### Exterior curtain wall

Outerdoor aluminium curtain wall panel made from high-quality high-strength aluminum alloy sheet, composed of faceplate, stiffener, and hanging ear. The hanging ear could be bent or pressed into shape by facepanel, or it can be an independent accessory installed on the edge of the facepanel with rivets. The reinforcing ribs are connected to the welding screws on the back of the panel, making it a solid arrangement, greatly increasing the strength and rigidity of the aluminum wall panel.

室外幕墙采用高强度铝合金板材制作,由面板、加强筋、角码组合而成。角码可由面板折弯、冲压成型,也可以是独立配件用铆钉装在面板边缘。加强筋与面板背面的电焊螺丝连接,使之成为一个牢固的整理,极大增加了铝单板幕墙的强度和刚性,保证了长期使用中的平整度和抗震能力。