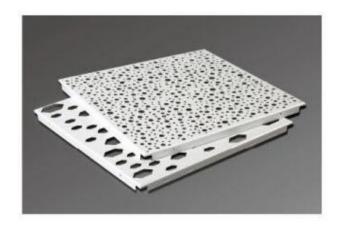

## 2 Perforated Aluminium Panel

- Punched aluminium plate
- Carved aluminium plate
- Mesh aluminium plate

#### Punched aluminium plate

Punched aluminium plate use high-quality single-layer aluminum alloy as the substrate, and the surface coating is fluorocarbon spraying, powder spraying, or PVDF paint spraying. The thickness of punched aluminum plates mainly includes 1.5mm, 2.0mm, 2.5mm, 3.0mm, 4.0mm, etc. The maximum size of formed punched aluminum plates can reach 1500 \* 4000mm.

#### Mesh aluminium plate

Mesh aluminum plate is made of aluminum plate or aluminum alloy plate using new technology through cutting, punching, shearing, stretching and expansion. There is no waste generated during the production process, and the mesh made has the characteristics of rust resistance and beautiful color. There are diamond shaped holes, hexagonal holes, circular holes, rectangular holes, triangular holes, and fish scale holes, with apertures of 0.5 \* 1mm, 1 \* 2mm, 1.25 \* 2.5mm, 15 \* 30mm, etc. The finished mesh board can be made with or without frames, with a white edge thickness of mostly 2.5mm-4mm, a width of 1220mm, and a length of 3000mm-9000mm.