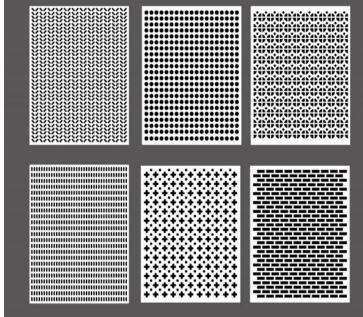

## 2 Perforated Aluminium Panel

- Punched aluminium plate
- Carved aluminium plate
- Mesh aluminium plate

### Carved aluminium plate

Carved aluminium plate adopts advanced CNC punching machines and laser engraving equipment, selects high-quality aluminum alloy plates, and is formed through CNC bending and other technologies. Carved aluminum veneers give ordinary aluminum panels high ornamental value, allowing them to be hollowed out and carved into any desired shape. Common examples include carved aluminum veneers on exterior walls, door signs, column

雕花铝单板采用先进的电脑数控冲床、激光雕刻设备,选用优质铝合金板材, 弯等技术成型。雕花铝单板使普通铝板具有极高的观赏价值, 要的造型,常见的有在外墙雕花铝单板,门头招牌雕花铝单板,包柱雕花铝单板 幕墙雕花铝单板等。