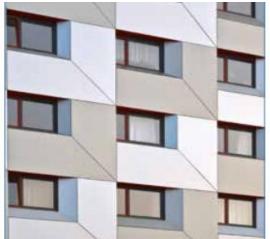

# 1 Single Aluminium Veneer

- Exterior curtain wall
- Interior curtain wall
- Aluminium clad column
- Hyperbolic aluminium veneer

#### Exterior curtain wall

Outerdoor aluminium curtain wall panel made from high-quality high-strength aluminum alloy sheet, composed of faceplate, stiffener, and hanging ear. The hanging ear could be bent or pressed into shape by facepanel, or it can be an independent accessory installed on the edge of the facepanel with rivets. The reinforcing ribs are connected to the welding screws on the back of the panel, making it a solid arrangement, greatly increasing the strength and rigidity of the aluminum wall panel.

室外幕墙采用高强度铝合金板材制作,由面板、加强筋、角码组合而成。角码可由面板折弯、冲压成型,也可以是独立配件用铆钉装在面板边缘。加强筋与面板背面的电焊螺丝连接,使之成为一个牢固的整理,极大增加了铝单板幕墙的强度和刚性,保证了长期使用中的平整度和抗震能力。