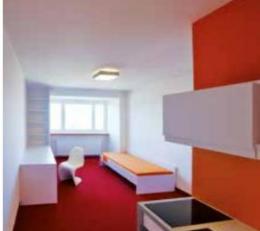

#### Interior curtain wall

The indoor design board is made of high-quality galvanized iron or aluminum alloy plates, which have anti pollution, fire resistance, acid and alkali resistance, corrosion resistance, good processing performance, low maintenance cost, and are not afraid of insects and ants. It will not deform or sink when used for a long time, and has a long service life. It is the preferred material for indoor design. Science and technology machinery lines, shapes are bent, and the surface can be sprayed with various colors to form various patterns on the wall. It can also form unnecessary exterior shapes with glass curtain walls, making the building more noble and elegant in style.

室内造型板采用优质镀锌铁板或铝合金板材制作而成,具有防污染性、防火、耐酸碱、抗腐蚀性,加工性能好,维护费用低,不怕虫蚁蛀,长期适用也不会变形和下陷,使用寿命长,是室内造型的首选材料。科机械划线,版型折弯,表面可以喷涂多种颜色,在墙面形成各种图案,并且可以和玻璃幕墙等组成不用的外观形体,使建筑物更具高贵典雅的风格。