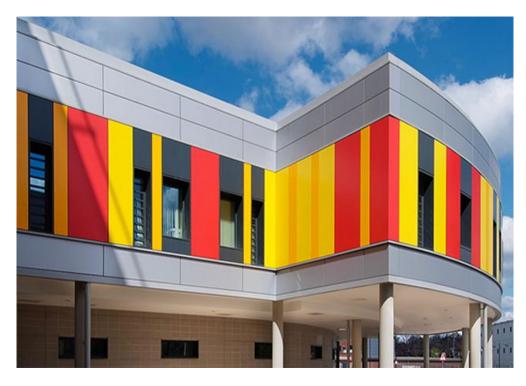

## 3 Composite Aluminium Panel

Aluminum plastic panel is composed of two materials with completely different properties (metal and non-metal). It not only retains the main characteristics of the original materials (metal aluminum and non-metallic polyethylene plastic), but also overcomes the shortcomings of the original materials, thus obtaining many excellent material properties, such as luxury, colorful decoration, weather resistance, corrosion resistance, impact resistance, fire prevention, moisture prevention, sound insulation, heat insulation, and seismic resistance; Lightweight, easy to process, easy to handle and install, and other characteristics.

铝塑板是由性质截然不同的两种材料(金属和非金属)组成,它既保留了原组成材料(金属铝、非金属聚乙烯塑料)的主要特性,又克服了原组材料的不足,进而获得了 众多优异的材料性质,如豪华性、艳丽多彩的装饰性、耐候、耐蚀、耐创击、防火、防潮、隔音、隔热、抗震性;质轻、易加工成型、易搬运安装等特性。

15