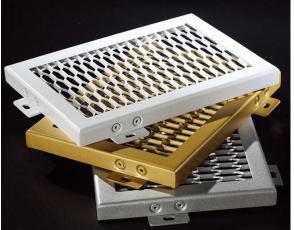

#### Punched aluminium plate

Punched aluminium plate use high-quality single-layer aluminum alloy as the substrate, and the surface coating is fluorocarbon spraying, powder spraying, or PVDF paint spraying. The thickness of punched aluminum plates mainly includes 1.5mm, 2.0mm, 2.5mm, 3.0mm, 4.0mm, etc. The maximum size of formed punched aluminum plates can reach 1500 \* 4000mm.

冲孔板一般采用优质单层铝合金为基材,表面涂层为氟碳喷涂,粉末喷涂,聚酯漆喷涂。冲孔铝板厚度主要有1.5mm, 2.0mm, 2.5mm, 3.0mm, 4.0mm等,成型冲孔铝板最大尺寸可达1500\*4000mm。