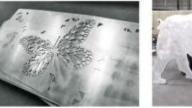

### Carved aluminium plate

Carved aluminium plate adopts advanced CNC punching machines and laser engraving equipment, selects high-quality aluminum alloy plates, and is formed through CNC bending and other technologies. Carved aluminum veneers give ordinary aluminum panels high ornamental value, allowing them to be hollowed out and carved into any desired shape. Common examples include carved aluminum veneers on exterior walls, door signs, column

雕花铝单板采用先进的电脑数控冲床、激光雕刻设备,选用优质铝合金板材, 弯等技术成型。雕花铝单板使普通铝板具有极高的观赏价值, 要的造型,常见的有在外墙雕花铝单板,门头招牌雕花铝单板,包柱雕花铝单板 幕墙雕花铝单板等。