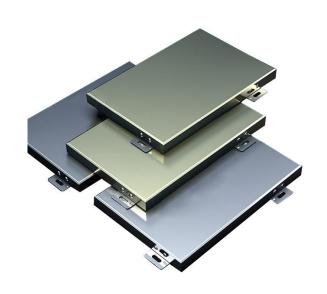

# 1 Single Aluminium Veneer

- Exterior curtain wall
- Interior curtain wall
- Aluminium clad column
- Hyperbolic aluminium veneer

#### Exterior curtain wall

Outerdoor aluminium curtain wall panel made from high-quality high-strength aluminum alloy sheet, composed of faceplate, stiffener, and hanging ear. The hanging ear could be bent or pressed into shape by facepanel, or it can be an independent accessory installed on the edge of the facepanel with rivets. The reinforcing ribs are connected to the welding screws on the back of the panel, making it a solid arrangement, greatly increasing the strength and rigidity of the aluminum wall panel.

室外幕墙采用高强度铝合金板材制作,由面板、加强筋、角码组合而成。角码可由面板折弯、冲压成型,也可以是独立配件用铆钉装在面板边缘。加强筋与面板背面的电焊螺丝连接,使之成为一个牢固的整理,极大增加了铝单板幕墙的强度和刚性,保证了长期使用中的平整度和抗震能力。