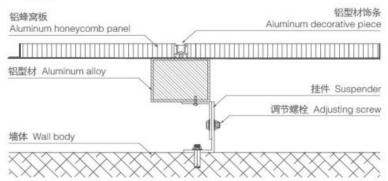

Metallic color, Wooden Grain, Marble Grain                                                |
| Packing & Qty   | LCL packing: wooden pallet package, 100 sheets per pack 1*20' FT container: 1500 sheets for size 1220*2440mm panel |







# 4

## Honeycomb Aluminium Panels

Honeycomb Aluminium Panel is composed of a thick layer of honeycomb like core material firmly bonded to the panel and bottom plate, and also forms a honeycomb sandwich structure, which can be made into curved anisotropy. Good seismic performance, high strength, good adhesion and weather resistance, able to maintain the bright color of building exterior walls for a long time.

蜂窝板由面板与底板牢固粘结在一层较厚的蜂窝状芯材组建而成,也成蜂窝夹层结构,可做成弧 形异性。抗震性能好,强度高,具有良好的的附着力和耐候性,能长时间保持建筑物外墙颜色鲜 艳。





#### 蜂窝板安装结构图 Structure Diagram of Honeycomb Panel





#### 加工 Processing

切割、开槽、压弯、辊弯。 Cutting, notching, bending, roll bending.























## Parameters of Honeycomb Aluminium Panel

Specific.



| Thickness (mm)          | 25          | 20    | 15          | 10   |
|-------------------------|-------------|-------|-------------|------|
| Face plate<br>(mm)      | 1.0         | 1.0   | 0.8-<br>1.0 | 8.0  |
| Rear plate<br>(mm)      | 0.8         | 0.8   | 0.8         | 0.7  |
| Honeycomb<br>core       | 5-23 m      | m     |             |      |
| Panel Width<br>(mm)     | 250-1500 mm |       |             |      |
| Panel Length<br>(mm)    | 600-4500 mm |       |             |      |
| Gravity<br>(kg/m²)      | 7.8         | 7.4   | 7.0         | 5.3  |
| Rigidity<br>(kNm/m²)    | 22.17       | 13.90 | 7.55        | 2.49 |
| Se