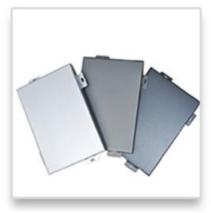

# 1 Single Aluminium Veneer

- Exterior curtain wall
- Interior curtain wall
- Aluminium clad column
- Hyperbolic aluminium veneer

#### Exterior curtain wall

Outerdoor aluminium curtain wall panel made from high-quality high-strength aluminum alloy sheet, composed of faceplate, stiffener, and hanging ear. The hanging ear could be bent or pressed into shape by facepanel, or it can be an independent accessory installed on the edge of the facepanel with rivets. The reinforcing ribs are connected to the welding screws on the back of the panel, making it a solid arrangement, greatly increasing the strength and rigidity of the aluminum wall panel.

室外幕墙采用高强度铝合金板材制作,由面板、加强筋、角码组合而成。角码可由面板折弯、冲压成型,也可以是独立配件用铆钉装在面板边缘。加强筋与面板背面的电焊螺丝连接,使之成为一个牢固的整理,极大增加了铝单板幕墙的强度和刚性,保证了长期使用中的平整度和抗震能力。