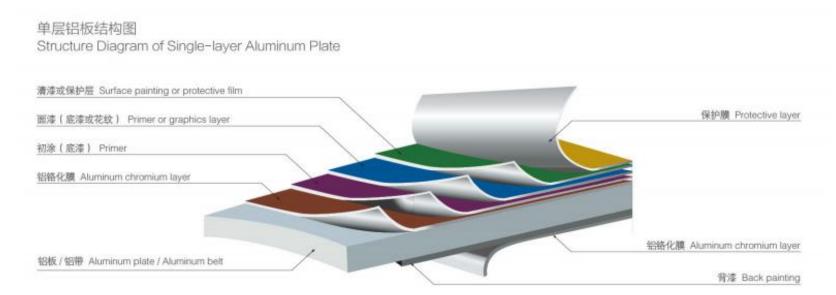

## Parameters of Single Aluminium Veneer

| Material      | Aluminium Alloy                                                                                                         |
|---------------|-------------------------------------------------------------------------------------------------------------------------|
| Thickness     | 1.5, 2.0, 2.5, 3.0, 4.0, 5.0, 6.0, 7.0, 8.0, 9.0, 10mm 20mm                                                             |
| Width, Length | Width ≤2500mm, Length ≤8000mm<br>Commonly used sizes: 600*600mm, 600*1200mm                                             |
| Coating       | Spraying, roller painting, fluorocarbon painting, heat transfer wooden grain, stone grain, wire drawing                 |
| Technics      | Bending, welding, polishing, laser wire drawing, chromizing, polishing, drying, painting, baking, fluorocarbon spraying |
| Shape         | Customerized                                                                                                            |
| Color         | Solid color, Metallic color, Marble Color, Wooden Grain, Glossy                                                         |