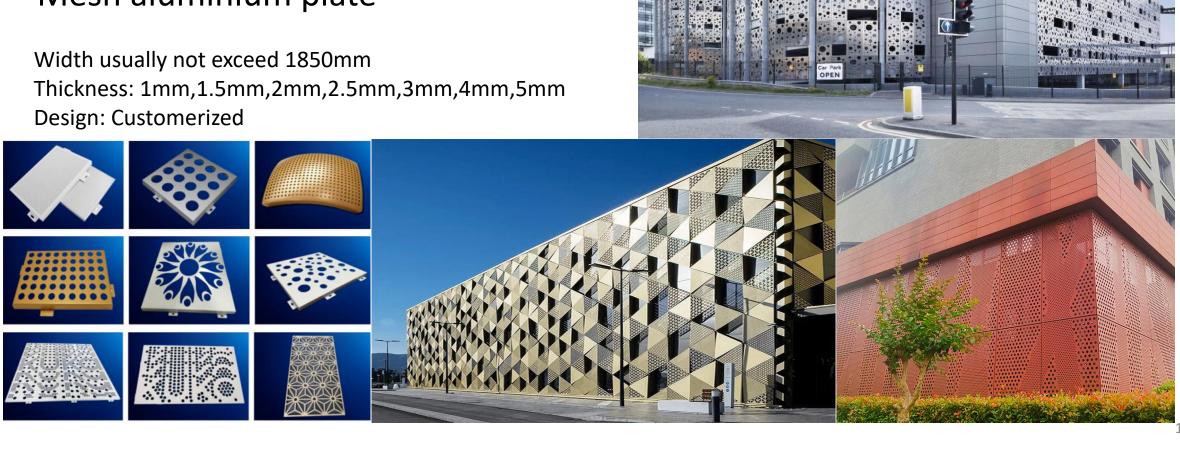

## 2 Perforated Aluminium Panel

- Punched aluminium plate
- Carved aluminium plate
- Mesh aluminium plate

#### Mesh aluminium plate

Mesh aluminum plate is made of aluminum plate or aluminum alloy plate using new technology through cutting, punching, shearing, stretching and expansion. There is no waste generated during the production process, and the mesh made has the characteristics of rust resistance and beautiful color. There are diamond shaped holes, hexagonal holes, circular holes, rectangular holes, triangular holes, and fish scale holes, with apertures of 0.5 \* 1mm, 1 \* 2mm, 1.25 \* 2.5mm, 15 \* 30mm, etc. The finished mesh board can be made with or without frames, with a white edge thickness of mostly 2.5mm-4mm, a width of 1220mm, and a length of 3000mm-9000mm.

拉网铝板由铝板或者铝镁合金板采用新科技经切割冲剪拉伸扩张而成,生产过程中不产生废料,制成的网具有不生锈,色泽美观的特点。有菱形孔、六角型、圆孔、矩形、三角型、鱼鳞孔,孔径有0.5\*1mm, 1\*2mm, 1.25\*2.5mm, 15\*30mm等。成品网板可做有框也可做无框,有框的白边厚度多为2.5mm-4mm之间,宽度1220mm,长度3000mm-9000mm之间。