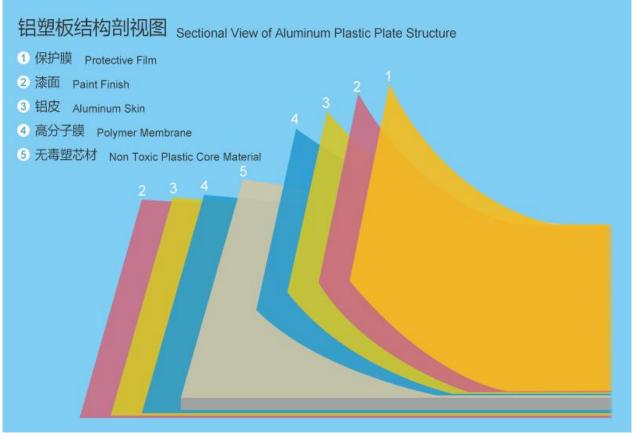

## 3 Composite Aluminium Panel

Aluminum plastic panel is composed of two materials with completely different properties (metal and non-metal). It not only retains the main characteristics of the original materials (metal aluminum and non-metallic polyethylene plastic), but also overcomes the shortcomings of the original materials, thus obtaining many excellent material properties, such as luxury, colorful decoration, weather resistance, corrosion resistance, impact resistance, fire prevention, moisture prevention, sound insulation, heat insulation, and seismic resistance; Lightweight, easy to process, easy to handle and install, and other characteristics.

铝塑板是由性质截然不同的两种材料(金属和非金属)组成,它既保留了原组成材料(金属铝、非金属聚乙烯塑料)的主要特性,又克服了原组材料的不足,进而获得了 众多优异的材料性质,如豪华性、艳丽多彩的装饰性、耐候、耐蚀、耐创击、防火、防潮、隔音、隔热、抗震性;质轻、易加工成型、易搬运安装等特性。

15