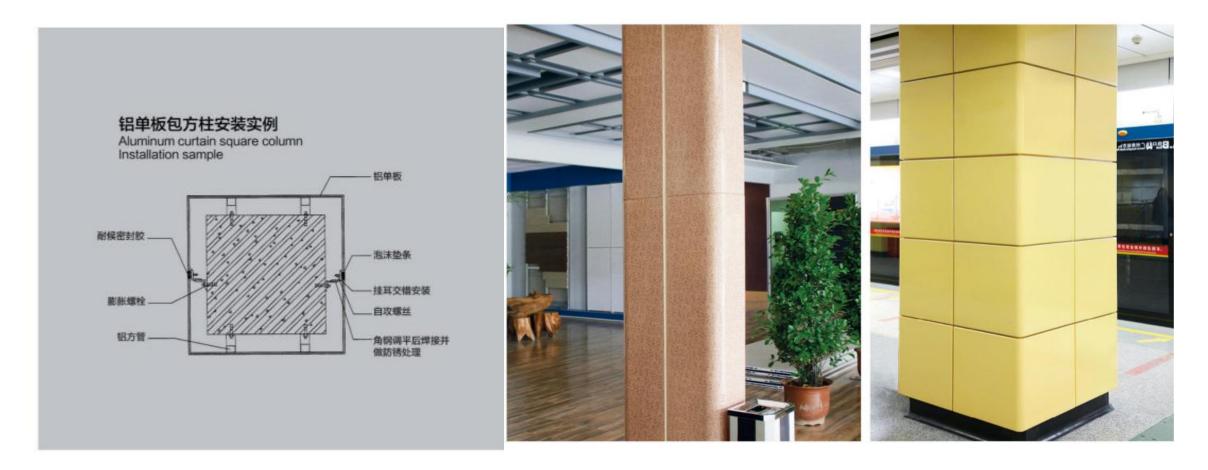

#### Aluminium clad column

Aluminum wrapped column type is a customized product for indoor and outdoor column decoration. Its superior environmental performance and plasticity are irreplaceable by other materials. It can be processed into different specifications of wrapped column aluminum veneer products according to different design requirements, and can also be hollowed out into different plans on the surface of wrapped column aluminum veneer. The corresponding columns of the aluminum veneer with wrapped columns are circular, square, etc. The installation methods include leaving gaps and tight fitting.

铝包柱式为室内外柱子装饰定制的产品, 其优越的环保性能及可塑性是其他材料不可代替的,可根据不同的设计要求加工成不同规格的包柱铝单板产品,也可以在 包柱铝单板表面镂空成不同的图案。包柱铝单板对应的柱子有圆形、方形等。安装方式有留缝、密拼。