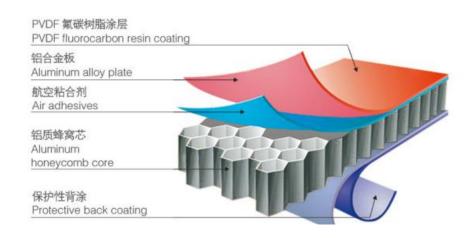

## Honeycomb Aluminium Panels

Honeycomb Aluminium Panel is composed of a thick layer of honeycomb like core material firmly bonded to the panel and bottom plate, and also forms a honeycomb sandwich structure, which can be made into curved anisotropy. Good seismic performance, high strength, good adhesion and weather resistance, able to maintain the bright color of building exterior walls for a long time.

蜂窝板由面板与底板牢固粘结在一层较厚的蜂窝状芯材组建而成,也成蜂窝夹层结构,可做成弧 形异性。抗震性能好,强度高,具有良好的的附着力和耐候性,能长时间保持建筑物外墙颜色鲜 艳。