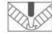

|
| Packing & Qty   | LCL packing: wooden pallet package, 100 sheets per pack 1*20' FT container: 1500 sheets for size 1220*2440mm panel |







# 4

## Honeycomb Aluminium Panels

Honeycomb Aluminium Panel is composed of a thick layer of honeycomb like core material firmly bonded to the panel and bottom plate, and also forms a honeycomb sandwich structure, which can be made into curved anisotropy. Good seismic performance, high strength, good adhesion and weather resistance, able to maintain the bright color of building exterior walls for a long time.

蜂窝板由面板与底板牢固粘结在一层较厚的蜂窝状芯材组建而成,也成蜂窝夹层结构,可做成弧 形异性。抗震性能好,强度高,具有良好的的附着力和耐候性,能长时间保持建筑物外墙颜色鲜 艳。





#### 蜂窝板安装结构图 Structure Diagram of Honeycomb Panel





#### 加工 Processing

切割、开槽、压弯、辊弯。 Cutting, notching, bending, roll bending.























## Parameters of Honeycomb Aluminium Panel

Specific.



| Thickness (mm)          | 25          | 20    | 15          | 10   |
|-------------------------|-------------|-------|-------------|------|
| Face plate<br>(mm)      | 1.0         | 1.0   | 0.8-<br>1.0 | 8.0  |
| Rear plate<br>(mm)      | 0.8         | 0.8   | 0.8         | 0.7  |
| Honeycomb<br>core       | 5-23 m      | m     |             |      |
| Panel Width<br>(mm)     | 250-1500 mm |       |             |      |
| Panel Length<br>(mm)    | 600-4500 mm |       |             |      |
| Gravity<br>(kg/m²)      | 7.8         | 7.4   | 7.0         | 5.3  |
| Rigidity<br>(kNm/m²)    | 22.17       | 13.90 | 7.55        | 2.49 |
| Section molulus (cg³/m) | 24          | 19    | 14          | 4.5  |
|