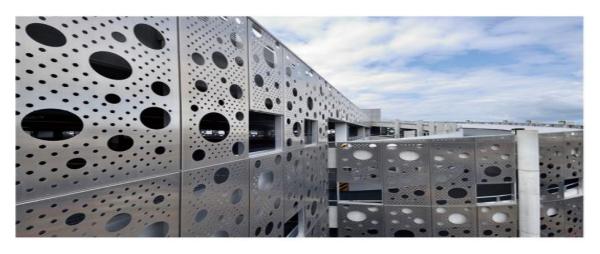

#### Punched aluminium plate

Punched aluminium plate use high-quality single-layer aluminum alloy as the substrate, and the surface coating is fluorocarbon spraying, powder spraying, or PVDF paint spraying. The thickness of punched aluminum plates mainly includes 1.5mm, 2.0mm, 2.5mm, 3.0mm, 4.0mm, etc. The maximum size of formed punched aluminum plates can reach 1500 \* 4000mm.

冲孔板一般采用优质单层铝合金为基材,表面涂层为氟碳喷涂,粉末喷涂,聚酯漆喷涂。冲孔铝板厚度主要有1.5mm, 2.0mm, 2.5mm, 3.0mm, 4.0mm等,成型冲孔铝板最大尺寸可达1500\*4000mm。