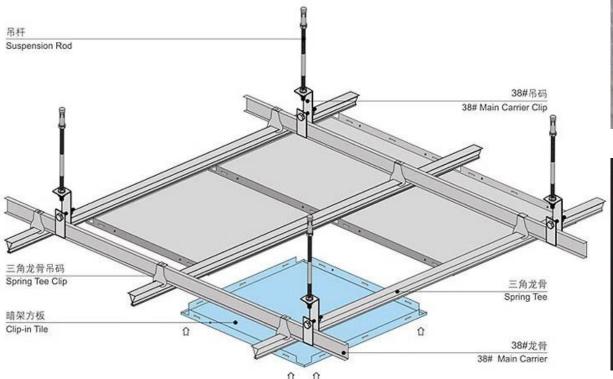

gle of panel                    |                                        |       |       |       |

# Color Chart & Project Case of Honeycomb Aluminium Panel







# 5 Aluminium Ceiling Panels

The design of indoor ceilings is increasingly concerned with human psychological factors and usage characteristics, and more attention is paid to the impact of the surrounding environment on people's attitudes and feelings. When designing ceilings in a space, the starting point is "style", from the past single and simple needs to today's "human" complex needs.

室内天花的设计越来越多的关注人的心理因素和使用特点,越来越多的重视周围环境对人们态度感受的影响, 在对空间进行天花设计时,以"风格"为出发点考虑, 由过去单一、简单需求到当今的"人性"复杂需求。

- Square frame ceiling
- Strip buckle ceiling







## • Square frame ceiling

#### 安装示意图

Structure Diagram of Single-layer Aluminum Plate







## Parameters & Designs of Square Frame Ceiling

| Shape              | Retangular, Square                                                                       |
|--------------------|------------------------------------------------------------------------------------------|
| Material           | Aluminum alloy                                                                           |
| Producing technics | Molding                                                                                  |
| Plate thickness    | 0.8mm-1.2mm                                                                              |
| Surface treatment  | Akzo Nobel electrostatic powder spraying, coating thickness 0.06-0.1mm                   |
| Common size        | 300x300mm, 400x400mm, 500x500mm, 600x6