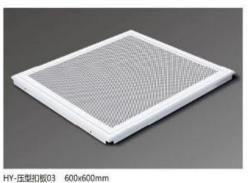

## • Strip buckle ceiling

## Parameters & Designs of Strip buckle ceiling

| inum alloy                                                                                       |                                                                                                                                                                                                                                                                                                                                                                                                                                                                                                                                                                                                                                                                                                                                                                                                                                                                                                                                                                                                                                                                                                                                                                                                                                                                                                                                                                                                                                                                                                                                                                                                                                                                                                                                                                                                                                                                                                                                                                                                                                                                                                                                |                                                                                                                                                                                                      |
|--------------------------------------------------------------------------------------------------|--------------------------------------------------------------------------------------------------------------------------------------------------------------------------------------------------------------------------------------------------------------------------------------------------------------------------------------------------------------------------------------------------------------------------------------------------------------------------------------------------------------------------------------------------------------------------------------------------------------------------------------------------------------------------------------------------------------------------------------------------------------------------------------------------------------------------------------------------------------------------------------------------------------------------------------------------------------------------------------------------------------------------------------------------------------------------------------------------------------------------------------------------------------------------------------------------------------------------------------------------------------------------------------------------------------------------------------------------------------------------------------------------------------------------------------------------------------------------------------------------------------------------------------------------------------------------------------------------------------------------------------------------------------------------------------------------------------------------------------------------------------------------------------------------------------------------------------------------------------------------------------------------------------------------------------------------------------------------------------------------------------------------------------------------------------------------------------------------------------------------------|------------------------------------------------------------------------------------------------------------------------------------------------------------------------------------------------------|
|                                                                                                  |                                                                                                                                                                                                                                                                                                                                                                                                                                                                                                                                                                                                                                                                                                                                                                                                                                                                                                                                                                                                                                                                                                                                                                                                                                                                                                                                                                                                                                                                                                                                                                                                                                                                                                                                                                                                                                                                                                                                                                                                                                                                                                                                | Passe                                                                                                                                                                                                |
| ing or continuous mechanical rolling                                                             | 50+50+50长城板(胡桃木)                                                                                                                                                                                                                                                                                                                                                                                                                                                                                                                                                                                                                                                                                                                                                                                                                                                                                                                                                                                                                                                                                                                                                                                                                                                                                                                                                                                                                                                                                                                                                                                                                                                                                                                                                                                                                                                                                                                                                                                                                                                                                                               | 18+12小长城 (白橡木)                                                                                                                                                                                       |
| m-1.2mm                                                                                          |                                                                                                                                                                                                                                                                                                                                                                                                                                                                                                                                                                                                                                                                                                                                                                                                                                                                                                                                                                                                                                                                                                                                                                                                                                                                                                                                                                                                                                                                                                                                                                                                                                                                                                                                                                                                                                                                                                                                                                                                                                                                                                                                |                                                                                                                                                                                                      |
| Nobel electrostatic powder spraying, coating thickness 0.06-0.1mm                                | and the same of th | 4                                                                                                                                                                                                    |
| al size, punching type, surface color, installation accessories can be omized according to needs | 25+25+25长城板(红檀木)                                                                                                                                                                                                                                                                                                                                                                                                                                                                                                                                                                                                                                                                                                                                                                                                                                                                                                                                                                                                                                                                                                                                                                                                                                                                                                                                                                                                                                                                                                                                                                                                                                                                                                                                                                                                                                                                                                                                                                                                                                                                                                               | 50+50+35高 单长城(黄花梨)                                                                                                                                                                                   |
| (30X50mm) (50X100mm)                                                                             | 100+50单长城板(深橡木)                                                                                                                                                                                                                                                                                                                                                                                                                                                                                                                                                                                                                                                                                                                                                                                                                                                                                                                                                                                                                                                                                                                                                                                                                                                                                                                                                                                                                                                                                                                                                                                                                                                                                                                                                                                                                                                                                                                                                                                                                                                                                                                | 40+20长城板(桔栓木)                                                                                                                                                                                        |
| N<br>a                                                                                           | Nobel electrostatic powder spraying, coating thickness 0.06-0.1mm  I size, punching type, surface color, installation accessories can be mized according to needs                                                                                                                                                                                                                                                                                                                                                                                                                                                                                                                                                                                                                                                                                                                                                                                                                                                                                                                                                                                                                                                                                                                                                                                                                                                                                                                                                                                                                                                                                                                                                                                                                                                                                                                                                                                                                                                                                                                                                              | Nobel electrostatic powder spraying, coating thickness 0.06-0.1mm  I size, punching type, surface color, installation accessories can be mized according to needs  25+25+25长城板(紅檀木)  100+50单长城板(深橡木) |