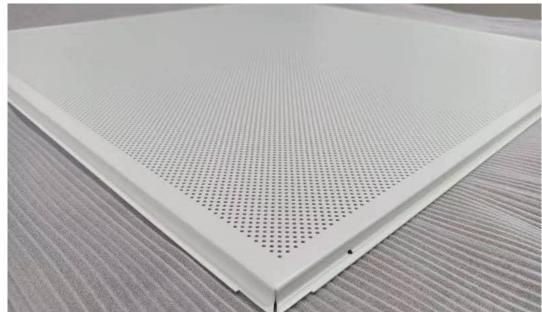

## 2 Perforated Aluminium Panel

- Punched aluminium plate
- Carved aluminium plate
- Mesh aluminium plate

#### Punched aluminium plate

Punched aluminium plate use high-quality single-layer aluminum alloy as the substrate, and the surface coating is fluorocarbon spraying, powder spraying, or PVDF paint spraying. The thickness of punched aluminum plates mainly includes 1.5mm, 2.0mm, 2.5mm, 3.0mm, 4.0mm, etc. The maximum size of formed punched aluminum plates can reach 1500 \* 4000mm.

冲孔板一般采用优质单层铝合金为基材,表面涂层为氟碳喷涂,粉末喷涂,聚酯漆喷涂。冲孔铝板厚度主要有1.5mm, 2.0mm, 2.5mm, 3.0mm, 4.0mm等,成型冲孔铝板最大尺寸可达1500\*4000mm。