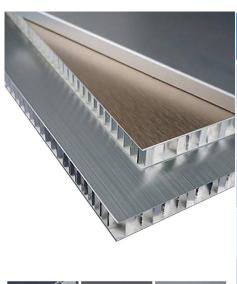

## Honeycomb Aluminium Panels

Honeycomb Aluminium Panel is composed of a thick layer of honeycomb like core material firmly bonded to the panel and bottom plate, and also forms a honeycomb sandwich structure, which can be made into curved anisotropy. Good seismic performance, high strength, good adhesion and weather resistance, able to maintain the bright color of building exterior walls for a long time.

蜂窝板由面板与底板牢固粘结在一层较厚的蜂窝状芯材组建而成,也成蜂窝夹层结构,可做成弧 形异性。抗震性能好,强度高,具有良好的的附着力和耐候性,能长时间保持建筑物外墙颜色鲜 艳。