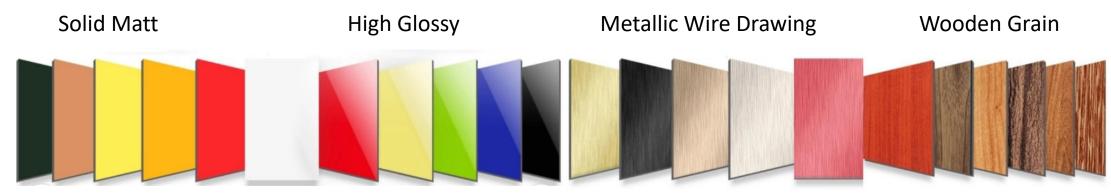

## Parameters & Color of Composite Aluminium Panel

| Aluminium Layer | 0.05mm, 0.1mm, 0.15mm, 0.2mm, 0.25mm, 0.3mm, 0.4mm, 0.5mm                                                          |
|-----------------|--------------------------------------------------------------------------------------------------------------------|
| Panel Thickness | 2mm, 3mm, 4mm, 5mm, 6mm, 7mm                                                                                       |
| Panel Width     | 1000mm, 1220mm, 1250mm, 1550mm, 1570mm                                                                             |
| Panel Length    | 2440mm, 3200mm, 4000mm, 5000mm, 6000mm                                                                             |
| Surface         | PE coating, PVDF coating, NANO, Brush surface, mirror surface                                                      |
| Inner Core      | Normal non toxil PE core                                                                                           |
| Color           | Solid Matt, High Glossy, Metallic color, Wooden Grain, Marble Grain                                                |
| Packing & Qty   | LCL packing: wooden pallet package, 100 sheets per pack 1*20' FT container: 1500 sheets for size 1220*2440mm panel |