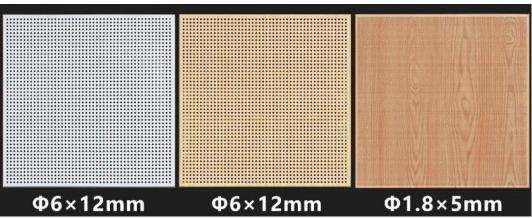

## 2 Perforated Aluminium Panel

- Punched aluminium plate
- Carved aluminium plate
- Mesh aluminium plate

#### Punched aluminium plate

Punched aluminium plate use high-quality single-layer aluminum alloy as the substrate, and the surface coating is fluorocarbon spraying, powder spraying, or PVDF paint spraying. The thickness of punched aluminum plates mainly includes 1.5mm, 2.0mm, 2.5mm, 3.0mm, 4.0mm, etc. The maximum size of formed punched aluminum plates can reach 1500 \* 4000mm.

冲孔板一般采用优质单层铝合金为基材,表面涂层为氟碳喷涂,粉末喷涂,聚酯漆喷涂。冲孔铝板厚度主要有1.5mm, 2.0mm, 2.5mm, 3.0mm, 4.0mm等,成型冲孔铝板最大尺寸可达1500\*4000mm。

#### Mesh aluminium plate

Mesh aluminum plate is made of aluminum plate or aluminum alloy plate using new technology through cutting, punching, shearing, stretching and expansion. There is no waste generated during the production process, and the mesh made has the characteristics of rust resistance and beautiful color. There are diamond shaped holes, hexagonal holes, circular holes, rectangular holes, triangular holes, and fish scale holes, with apertures of 0.5 \* 1mm, 1 \* 2mm, 1.25 \* 2.5mm, 15 \* 30mm, etc. The finished mesh board can be made with or without frames, with a white edge thickness of mostly 2.5mm-4mm, a width of 1220mm, and a length of 3000mm-9000mm.

拉网铝板由铝板或者铝镁合金板采用新科技经切割冲剪拉伸扩张而成,生产过程中不产生废料,制成的网具有不生锈,色泽美观的特点。有菱形孔、六角型、圆孔、矩形、三角型、鱼鳞孔,孔径有0.5\*1mm, 1\*2mm, 1.25\*2.5mm, 15\*30mm等。成品网板可做有框也可做无框,有框的白边厚度多为2.5mm-4mm之间,宽度1220mm,长度3000mm-9000mm之间。