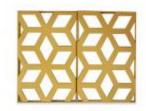

### Carved aluminium plate

Carved aluminium plate adopts advanced CNC punching machines and laser engraving equipment, selects high-quality aluminum alloy plates, and is formed through CNC bending and other technologies. Carved aluminum veneers give ordinary aluminum panels high ornamental value, allowing them to be hollowed out and carved into any desired shape. Common examples include carved aluminum veneers on exterior walls, door signs, column

雕花铝单板采用先进的电脑数控冲床、激光雕刻设备,选用优质铝合金板材, 弯等技术成型。雕花铝单板使普通铝板具有极高的观赏价值, 要的造型,常见的有在外墙雕花铝单板,门头招牌雕花铝单板,包柱雕花铝单板 幕墙雕花铝单板等。