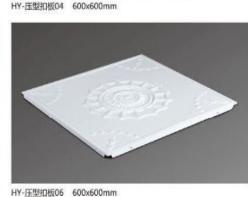

## Parameters & Designs of Square Frame Ceiling

| Shape              | Retangular, Square                                                                       |
|--------------------|------------------------------------------------------------------------------------------|
| Material           | Aluminum alloy                                                                           |
| Producing technics | Molding                                                                                  |
| Plate thickness    | 0.8mm-1.2mm                                                                              |
| Surface treatment  | Akzo Nobel electrostatic powder spraying, coating thickness 0.06-0.1mm                   |
| Common size        | 300x300mm, 400x400mm, 500x500mm, 600x600mm, 800x800mm, 600x900mm, 600x1200mm, 300x1200mm |