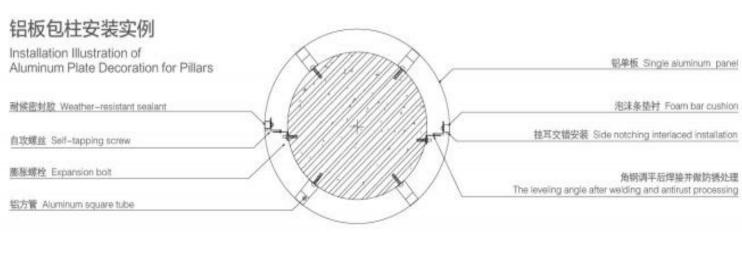

#### Aluminium clad column

Aluminum wrapped column type is a customized product for indoor and outdoor column decoration. Its superior environmental performance and plasticity are irreplaceable by other materials. It can be processed into different specifications of wrapped column aluminum veneer products according to different design requirements, and can also be hollowed out into different plans on the surface of wrapped column aluminum veneer. The corresponding columns of the aluminum veneer with wrapped columns are circular, square, etc. The installation methods include leaving gaps and tight fitting.

铝包柱式为室内外柱子装饰定制的产品, 其优越的环保性能及可塑性是其他材料不可代替的,可根据不同的设计要求加工成不同规格的包柱铝单板产品,也可以在 包柱铝单板表面镂空成不同的图案。包柱铝单板对应的柱子有圆形、方形等。安装方式有留缝、密拼。