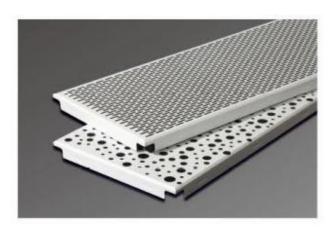

## 2 Perforated Aluminium Panel

- Punched aluminium plate
- Carved aluminium plate
- Mesh aluminium plate

#### Punched aluminium plate

Punched aluminium plate use high-quality single-layer aluminum alloy as the substrate, and the surface coating is fluorocarbon spraying, powder spraying, or PVDF paint spraying. The thickness of punched aluminum plates mainly includes 1.5mm, 2.0mm, 2.5mm, 3.0mm, 4.0mm, etc. The maximum size of formed punched aluminum plates can reach 1500 \* 4000mm.

#### Mesh aluminium plate

Mesh aluminum plate is made of aluminum plate or aluminum alloy plate using new technology through cutting, punching, shearing, stretching and expansion. There is no waste generated during the production process, and the mesh made has the characteristics of rust resistance and beautiful color. There are diamond shaped holes, hexagonal holes, circular holes, rectangular holes, triangular holes, and fish scale holes, with apertures of 0.5 \* 1mm, 1 \* 2mm, 1.25 \* 2.5mm, 15 \* 30mm, etc. The finished mesh board can be made with or without frames, with a white edge thickness of mostly 2.5mm-4mm, a width of 1220mm, and a length of 3000mm-9000mm.