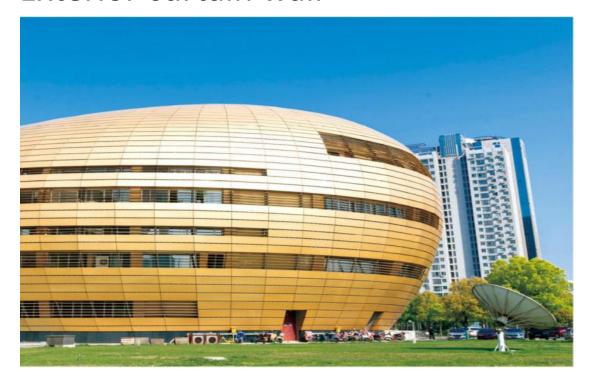

### **Applications**

- Building exterior curtain walls.
- Decoration of interior walls, ceilings, bathrooms, kitchens and balconies.
- Shop door decorations.
- Decoration and renovation additions for old building.
- Advertisement board display platforms and signboards.
- Wallboard and ceiling for tunnels.

#### Exterior curtain wall

Outerdoor aluminium curtain wall panel made from high-quality high-strength aluminum alloy sheet, composed of faceplate, stiffener, and hanging ear. The hanging ear could be bent or pressed into shape by facepanel, or it can be an independent accessory installed on the edge of the facepanel with rivets. The reinforcing ribs are connected to the welding screws on the back of the panel, making it a solid arrangement, greatly increasing the strength and rigidity of the aluminum wall panel.

室外幕墙采用高强度铝合金板材制作,由面板、加强筋、角码组合而成。角码可由面板折弯、冲压成型,也可以是独立配件用铆钉装在面板边缘。加强筋与面板背面的电焊螺丝连接,使之成为一个牢固的整理,极大增加了铝单板幕墙的强度和刚性,保证了长期使用中的平整度和抗震能力。