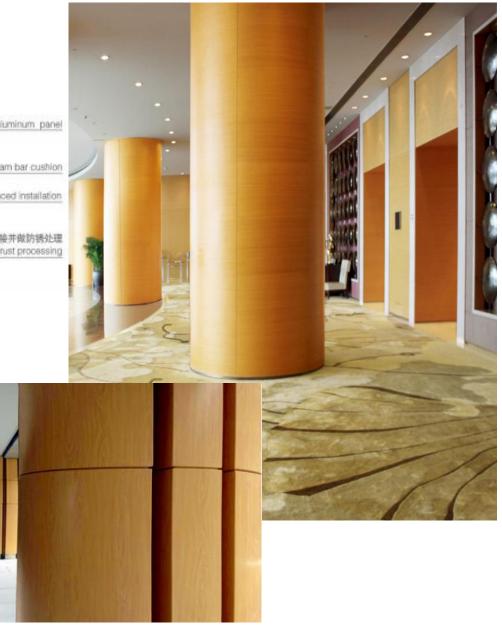

#### Aluminium clad column

Aluminum wrapped column type is a customized product for indoor and outdoor column decoration. Its superior environmental performance and plasticity are irreplaceable by other materials. It can be processed into different specifications of wrapped column aluminum veneer products according to different design requirements, and can also be hollowed out into different plans on the surface of wrapped column aluminum veneer. The corresponding columns of the aluminum veneer with wrapped columns are circular, square, etc. The installation methods include leaving gaps and tight fitting.

铝包柱式为室内外柱子装饰定制的产品, 其优越的环保性能及可塑性是其他材料不可代替的,可根据不同的设计要求加工成不同规格的包柱铝单板产品,也可以在 包柱铝单板表面镂空成不同的图案。包柱铝单板对应的柱子有圆形、方形等。安装方式有留缝、密拼。