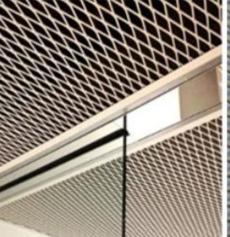

#### Mesh aluminium plate

Mesh aluminum plate is made of aluminum plate or aluminum alloy plate using new technology through cutting, punching, shearing, stretching and expansion. There is no waste generated during the production process, and the mesh made has the characteristics of rust resistance and beautiful color. There are diamond shaped holes, hexagonal holes, circular holes, rectangular holes, triangular holes, and fish scale holes, with apertures of 0.5 \* 1mm, 1 \* 2mm, 1.25 \* 2.5mm, 15 \* 30mm, etc. The finished mesh board can be made with or without frames, with a white edge thickness of mostly 2.5mm-4mm, a width of 1220mm, and a length of 3000mm-9000mm.

拉网铝板由铝板或者铝镁合金板采用新科技经切割冲剪拉伸扩张而成,生产过程中不产生废料,制成的网具有不生锈,色泽美观的特点。有菱形孔、六角型、圆孔、矩形、三角型、鱼鳞孔,孔径有0.5\*1mm, 1\*2mm, 1.25\*2.5mm, 15\*30mm等。成品网板可做有框也可做无框,有框的白边厚度多为2.5mm-4mm之间,宽度1220mm,长度3000mm-9000mm之间。