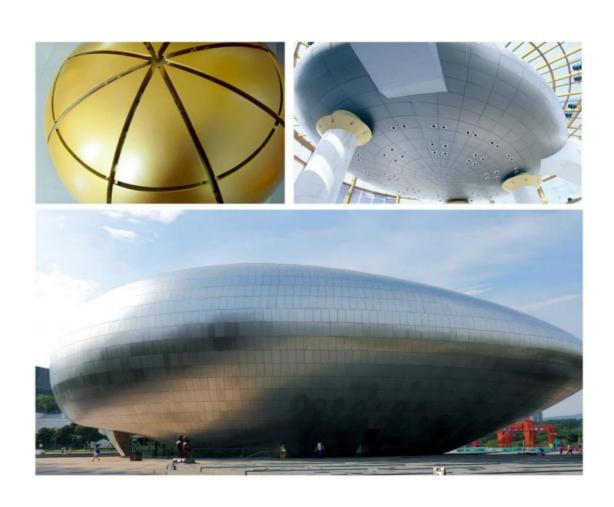

#### Hyperbolic aluminium veneer

The hyperbolic aluminum veneer has a good appearance display effect, which can create personalized buildings and be designed and processed according to various customer requirements, meeting the personalized construction requirements of the construction party. The hyperbolic aluminum veneer adopts internal structure waterproof and sealing treatment, which ensures its excellent waterproof performance to a greater extent. The surface of the hyperbolic aluminum veneer can also be sprayed with various colors of paint, To further enhance visual impact. The production of hyperbolic aluminum veneer is relatively difficult and requires high machine accuracy, so hyperbolic aluminum veneer has strong technical content. This series of products is mainly used in building lobbies, airports, stations, important public facilities, sports venues, and ethnic characteristic buildings.

双曲铝单板具有良好的外观展示效果,它可以打造出个性化的建筑并且可以按照客户的各种要求进行设计加工,满足施工方个性化的施工要求,双曲铝单板采用内部结构防水,并且密封处理,从而更大程度的保障了其优秀的防水性能,在双曲铝单板表面也可以喷涂各种颜色的漆,来进一步增强视觉冲击力。双曲铝单板的制作难度比较大,对机器精确度要求高,所以双曲铝单板具有较强的技术含量。该系列产品多用于楼宇大堂、机场、车站、重要公共设施、体育场馆、名族特色建筑物等。