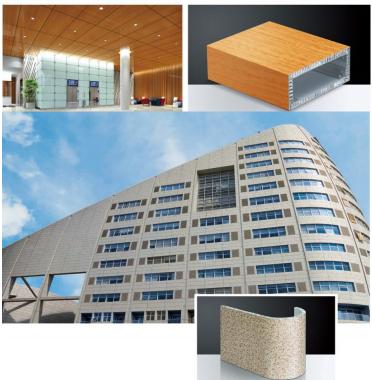

#### Aluminium clad column

Aluminum wrapped column type is a customized product for indoor and outdoor column decoration. Its superior environmental performance and plasticity are irreplaceable by other materials. It can be processed into different specifications of wrapped column aluminum veneer products according to different design requirements, and can also be hollowed out into different plans on the surface of wrapped column aluminum veneer. The corresponding columns of the aluminum veneer with wrapped columns are circular, square, etc. The installation methods include leaving gaps and tight fitting.

铝包柱式为室内外柱子装饰定制的产品, 其优越的环保性能及可塑性是其他材料不可代替的,可根据不同的设计要求加工成不同规格的包柱铝单板产品,也可以在 包柱铝单板表面镂空成不同的图案。包柱铝单板对应的柱子有圆形、方形等。安装方式有留缝、密拼。

#### Hyperbolic aluminium veneer

The hyperbolic aluminum veneer has a good appearance display effect, which can create personalized buildings and be designed and processed according to various customer requirements, meeting the personalized construction requirements of the construction party. The hyperbolic aluminum veneer adopts internal structure waterproof and sealing treatment, which ensures its excellent waterproof performance to a greater extent. The surface of the hyperbolic aluminum veneer can also be sprayed with various colors of paint, To further enhance visual impact. The production of hyperbolic aluminum veneer is relatively difficult and requires high machine accuracy, so hyperbolic aluminum veneer has strong technical content. This series of products is mainly used in building lobbies, airports, stations, important public facilities, sports venues, and ethnic characteristic buildings.

双曲铝单板具有良好的外观展示效果,它可以打造出个性化的建筑并且可以按照客户的各种要求进行设计加工,满足施工方个性化的施工要求,双曲铝单板采用内部结构防水,并且密封处理,从而更大程度的保障了其优秀的防水性能,在双曲铝单板表面也可以喷涂各种颜色的漆,来进一步增强视觉冲击力。双曲铝单板的制作难度比较大,对机器精确度要求高,所以双曲铝单板具有较强的技术含量。该系列产品多用于楼宇大堂、机场、车站、重要公共设施、体育场馆、名族特色建筑物等。