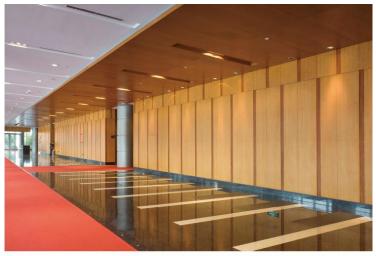

#### Exterior curtain wall

Outerdoor aluminium curtain wall panel made from high-quality high-strength aluminum alloy sheet, composed of faceplate, stiffener, and hanging ear. The hanging ear could be bent or pressed into shape by facepanel, or it can be an independent accessory installed on the edge of the facepanel with rivets. The reinforcing ribs are connected to the welding screws on the back of the panel, making it a solid arrangement, greatly increasing the strength and rigidity of the aluminum wall panel.

室外幕墙采用高强度铝合金板材制作,由面板、加强筋、角码组合而成。角码可由面板折弯、冲压成型,也可以是独立配件用铆钉装在面板边缘。加强筋与面板背面的电焊螺丝连接,使之成为一个牢固的整理,极大增加了铝单板幕墙的强度和刚性,保证了长期使用中的平整度和抗震能力。