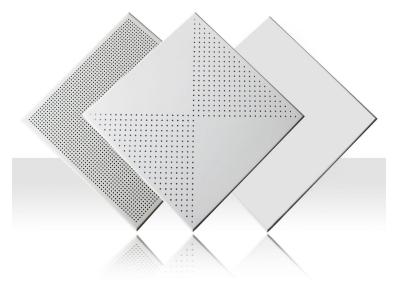

## 2 Perforated Aluminium Panel

- Punched aluminium plate
- Carved aluminium plate
- Mesh aluminium plate

#### Punched aluminium plate

Punched aluminium plate use high-quality single-layer aluminum alloy as the substrate, and the surface coating is fluorocarbon spraying, powder spraying, or PVDF paint spraying. The thickness of punched aluminum plates mainly includes 1.5mm, 2.0mm, 2.5mm, 3.0mm, 4.0mm, etc. The maximum size of formed punched aluminum plates can reach 1500 \* 4000mm.

冲孔板一般采用优质单层铝合金为基材,表面涂层为氟碳喷涂,粉末喷涂,聚酯漆喷涂。冲孔铝板厚度主要有1.5mm, 2.0mm, 2.5mm, 3.0mm, 4.0mm等,成型冲孔铝板最大尺寸可达1500\*4000mm。