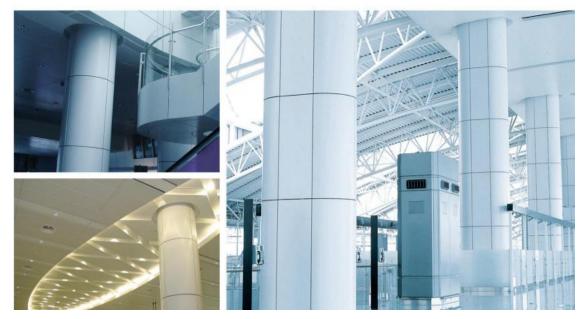

#### Aluminium clad column

Aluminum wrapped column type is a customized product for indoor and outdoor column decoration. Its superior environmental performance and plasticity are irreplaceable by other materials. It can be processed into different specifications of wrapped column aluminum veneer products according to different design requirements, and can also be hollowed out into different plans on the surface of wrapped column aluminum veneer. The corresponding columns of the aluminum veneer with wrapped columns are circular, square, etc. The installation methods include leaving gaps and tight fitting.

铝包柱式为室内外柱子装饰定制的产品, 其优越的环保性能及可塑性是其他材料不可代替的,可根据不同的设计要求加工成不同规格的包柱铝单板产品,也可以在 包柱铝单板表面镂空成不同的图案。包柱铝单板对应的柱子有圆形、方形等。安装方式有留缝、密拼。