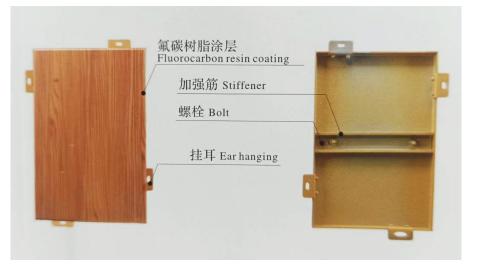

#### Exterior curtain wall

Outerdoor aluminium curtain wall panel made from high-quality high-strength aluminum alloy sheet, composed of faceplate, stiffener, and hanging ear. The hanging ear could be bent or pressed into shape by facepanel, or it can be an independent accessory installed on the edge of the facepanel with rivets. The reinforcing ribs are connected to the welding screws on the back of the panel, making it a solid arrangement, greatly increasing the strength and rigidity of the aluminum wall panel.

室外幕墙采用高强度铝合金板材制作,由面板、加强筋、角码组合而成。角码可由面板折弯、冲压成型,也可以是独立配件用铆钉装在面板边缘。加强筋与面板背面的电焊螺丝连接,使之成为一个牢固的整理,极大增加了铝单板幕墙的强度和刚性,保证了长期使用中的平整度和抗震能力。