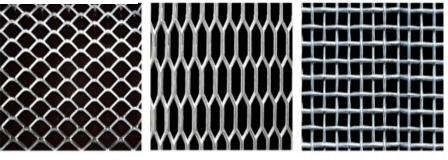

#### Mesh aluminium plate

Mesh aluminum plate is made of aluminum plate or aluminum alloy plate using new technology through cutting, punching, shearing, stretching and expansion. There is no waste generated during the production process, and the mesh made has the characteristics of rust resistance and beautiful color. There are diamond shaped holes, hexagonal holes, circular holes, rectangular holes, triangular holes, and fish scale holes, with apertures of 0.5 \* 1mm, 1 \* 2mm, 1.25 \* 2.5mm, 15 \* 30mm, etc. The finished mesh board can be made with or without frames, with a white edge thickness of mostly 2.5mm-4mm, a width of 1220mm, and a length of 3000mm-9000mm.

拉网铝板由铝板或者铝镁合金板采用新科技经切割冲剪拉伸扩张而成,生产过程中不产生废料,制成的网具有不生锈,色泽美观的特点。有菱形孔、六角型、圆孔、矩形、三角型、鱼鳞孔,孔径有0.5\*1mm, 1\*2mm, 1.25\*2.5mm, 15\*30mm等。成品网板可做有框也可做无框,有框的白边厚度多为2.5mm-4mm之间,宽度1220mm,长度3000mm-9000mm之间。