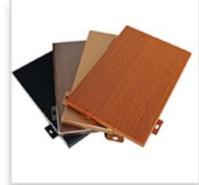

#### Interior curtain wall

The indoor design board is made of high-quality galvanized iron or aluminum alloy plates, which have anti pollution, fire resistance, acid and alkali resistance, corrosion resistance, good processing performance, low maintenance cost, and are not afraid of insects and ants. It will not deform or sink when used for a long time, and has a long service life. It is the preferred material for indoor design. Science and technology machinery lines, shapes are bent, and the surface can be sprayed with various colors to form various patterns on the wall. It can also form unnecessary exterior shapes with glass curtain walls, making the building more noble and elegant in style.

室内造型板采用优质镀锌铁板或铝合金板材制作而成,具有防污染性、防火、耐酸碱、抗腐蚀性,加工性能好,维护费用低,不怕虫蚁蛀,长期适用也不会变形和下陷,使用寿命长,是室内造型的首选材料。科机械划线,版型折弯,表面可以喷涂多种颜色,在墙面形成各种图案,并且可以和玻璃幕墙等组成不用的外观形体,使建筑物更具高贵典雅的风格。